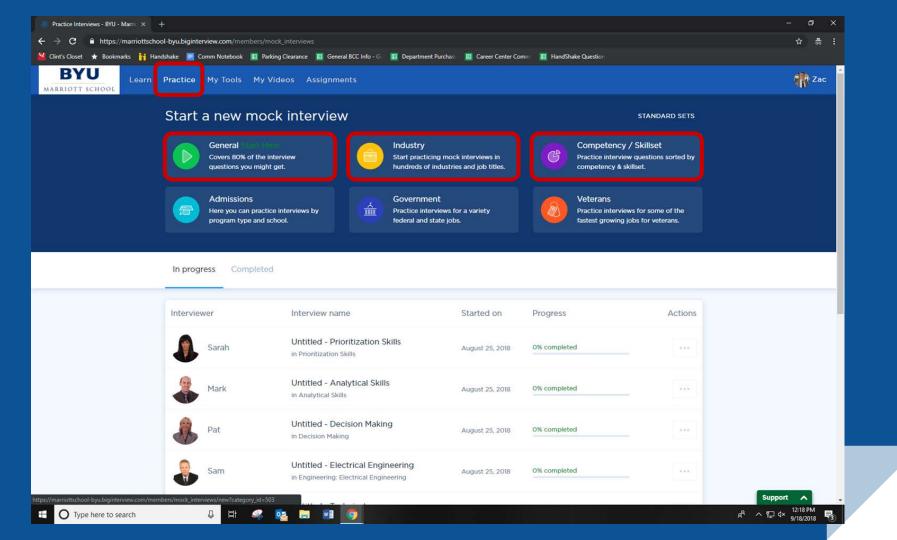

# What is - of big interview

- Challenging, virtual mock interviews for all experience levels and dozens of industries
- A database of thousands of interview questions with tips on how to answer them
- The ability to rate and share your interview answers for feedback





• A comprehensive video training curriculum covering all aspects of landing a job



• A step-by-step interview Answer Builder for crafting answers to behavioral questions









# To login, go to: https://marriottschool-byu.biginterview.com and click "Register"



#### Use the Organization Code







#### To get back to it:

### Save the link to reading tab OR Create a bookmark





#### Learn:









#### Practice:















### My Answers/ Answer Builder:



|                           | Shift #2                           |                                                             |                                          | PAR Works                      | heet                                            |                                                                           |                                             |                                                                |                                        |
|---------------------------|------------------------------------|-------------------------------------------------------------|------------------------------------------|--------------------------------|-------------------------------------------------|------------------