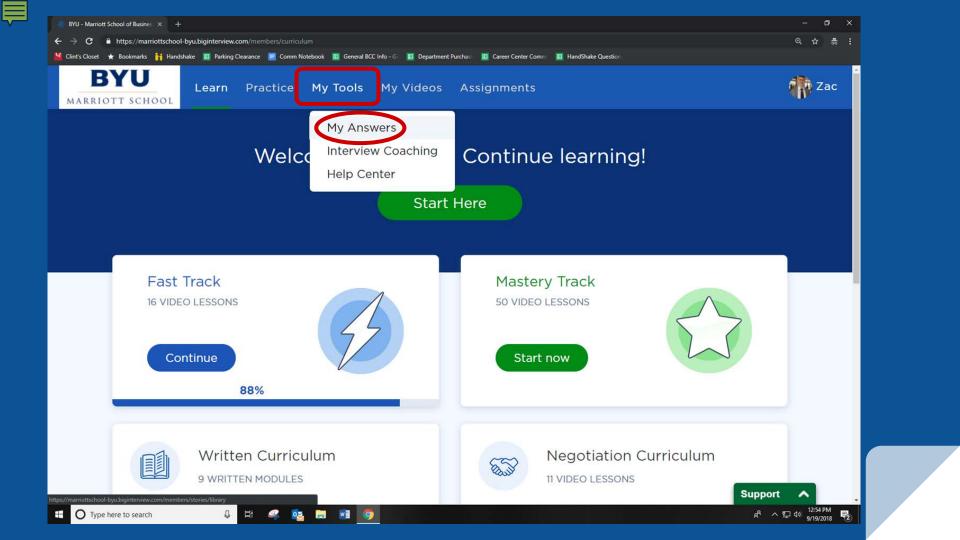

### My Answers/ Answer Builder:

|                           | Shift #2                           |                                                             |                                          | PAR Works                      | heet                                            |                                                                           |                                             |                                                                |                                        |
|---------------------------|------------------------------------|-------------------------------------------------------------|------------------------------------------|--------------------------------|-------------------------------------------------|---------------------------------------------------------------------------|---------------------------------------------|----------------------------------------------------------------|----------------------------------------|
|                           | Pisk Example #1                    | FAR example 82                                              | PAR example: #3                          | Skill K2                       |                                                 | 1                                                                         | kill #5<br>Alt Duarigile #5                 | AR example #2                                                  | PAR example #3                         |
| Problem<br>78 seconds     | car accallet<br>-bane<br>-posale   | toonlo<br>topogress                                         | steering (                               | New/<br>Unikios.Jn<br>Platform | Argto<br>Low his<br>1835                        | Borry, Finds,                                                             | Holden to<br>Tayle to<br>Broeil             | Low watoma                                                     | Idd<br>initikement<br>Starri<br>Manual |
| Action 1<br>12-04 seconds | Consult<br>Res.<br>Hat Constructor | alagatile<br>Alagatile<br>Her<br>(not just<br>naugation)    | identity me<br>dilfient                  | Installinguiter                | Providiaria<br>- Accading<br>- Coast<br>Satting | Vistor                                                                    | Herewich                                    | iostat<br>pezza<br>mantal,<br>employees                        | Guattics                               |
| Action 2<br>12-34 seconds | anite get since                    | (set to<br>Know)<br>Het                                     | unk;<br>Veureu,<br>iteate                | Raten - Story                  | plummer.                                        | fracasting                                                                | Auto for<br>Swedon<br>Krby<br>Leaver Takoto | hide of<br>Maricial<br>- marke<br>- UASS                       | Onegle<br>Par                          |
| Action 3                  | book into<br>Qurbulance            | Help Hoon<br>See a lithon                                   | Share J<br>USR                           | Tring                          | Conservated                                     | Marketing<br>Factorsk<br>SUS<br>- Wot M                                   | and 11                                      |                                                                | tany                                   |
| Result<br>0 seconds       | morale 6                           | Finished<br>which the to<br>grave / had<br>stop<br>fit hads | . 2x as<br>fust<br>- Acuracy<br>invessed | • 100                          | · Salled<br>his p.35<br>. leanul his<br>lesson  | · may are d<br>· antroness<br>· best ray<br>ever<br>· over up<br>a trubes | cos 1st<br>jolace                           | · Strong<br>elfige (1)<br>mattle firms<br>. No low<br>partages | no stake                               |