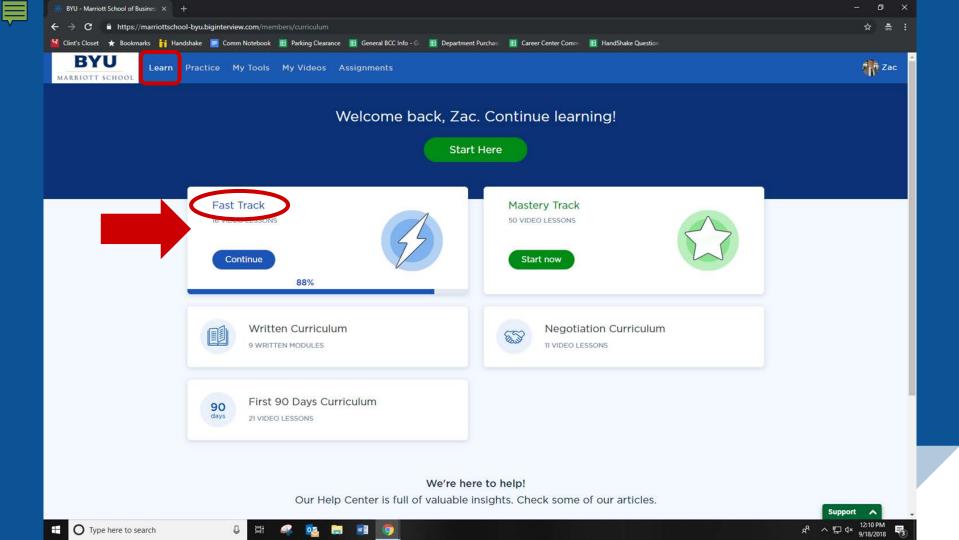

# What is - of big interview

- Challenging, virtual mock interviews for all experience levels and dozens of industries
- A database of thousands of interview questions with tips on how to answer them
- The ability to rate and share your interview answers for feedback





• A comprehensive video training curriculum covering all aspects of landing a job



• A step-by-step interview Answer Builder for crafting answers to behavioral questions









# To login, go to: https://marriottschool-byu.biginterview.com and click "Register"



#### Use the Organization Code







#### To get back to it:

### Save the link to reading tab OR Create a bookmark





#### Learn:









#### Practice:















### My Answers/ Answer Builder:



|                           | Shift #2                           |                                                             |                                          | PAR Works                      | heet                                            |                                                                           |                                             |                                                                |                                        |
|---------------------------|------------------------------------|-------------------------------------------------------------|------------------------------------------|--------------------------------|----------------------------------------