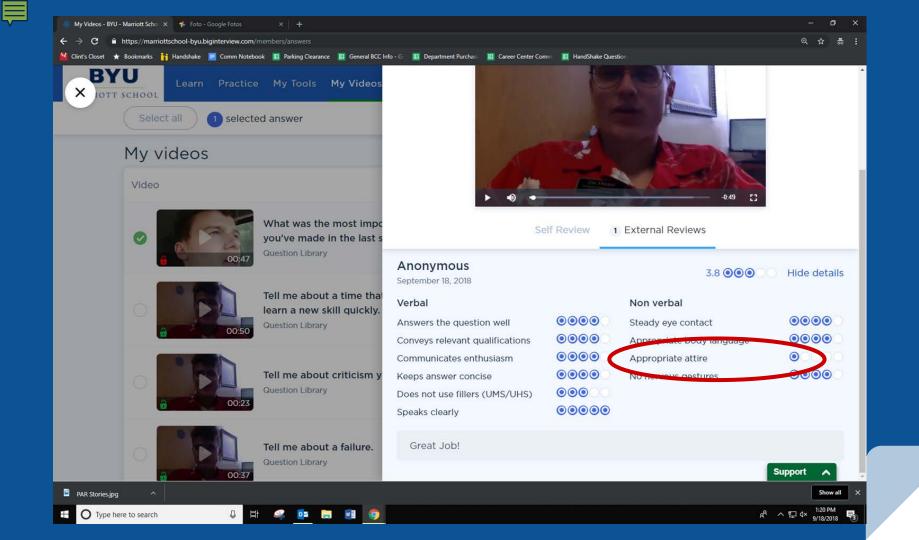

| Marketing<br>Factorsk<br>SUS<br>- Wot M                                   | and 11                                      |                                                                | tany                                   |
| Result<br>0 seconds       | morale 6                           | Finished<br>which the to<br>grave / had<br>stop<br>fit hads | . 2x as<br>fust<br>- Acuracy<br>invessed | • 100                          | · Salled<br>his p.35<br>. leanul his<br>lesson  | · may are d<br>· antroness<br>· best ray<br>ever<br>· over up<br>a trubes | cos 1st<br>jolace                           | · Strong<br>elfige (1)<br>mattle firms<br>. No low<br>partages | no stake                               |

#### From This:

#### Ē

#### To This:















## My Videos:











## Assignments:

| 🔆 BYU - Marriott School of Busine: 🗙 🧱 Knowledge base   Big Interview 🗙   🕂                                               |                                                        |                         | - 0                          |
|---------------------------------------------------------------------------------------------------------------------------|--------------------------------------------------------|-------------------------|------------------------------|
| ← → C                                                                                                                     |                                                        |                         | ☆ 층                          |
| 🞽 Clint's Closet ★ Bookmarks 👫 Handshake 📕 Comm Notebook