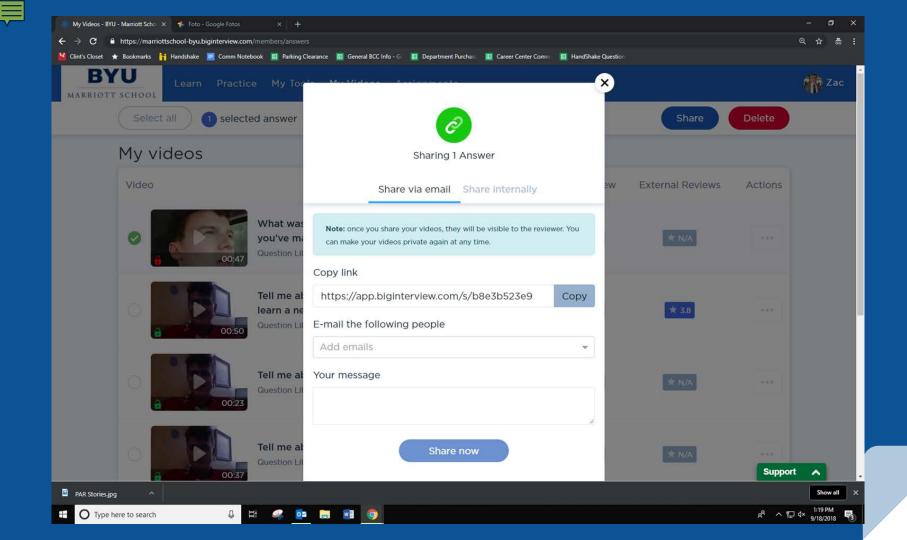

| Marketing<br>Factorsk<br>SUS<br>- Wot M                                   | and 11                                      |                                                                | tany                                   |
| Result<br>0 seconds       | morale 6                           | Finished<br>which the to<br>grave / had<br>stop<br>fit hads | . 2x as<br>fust<br>- Acuracy<br>invessed | • 100                          | · Salled<br>his p.35<br>. leanul his<br>lesson  | · may are d<br>· antroness<br>· best ray<br>ever<br>· over up<br>a trubes | cos 1st<br>jolace                           | · Strong<br>elfige (1)<br>mattle firms<br>. No low<br>partages | no stake                               |

#### From This:

#### Ē

#### To This:















## My Videos:











## Assignments:

| 🔆 BYU - Marriott School of Busine: 🗙 🧱 Knowledge base   Big Interview 🗙   🕂                                               |                                                        |                         | - 0                          |
|---------------------------------------------------------------------------------------------------------------------------|--------------------------------------------------------|-------------------------|------------------------------|
| ← → C                                                                                                                     |                                                        |                         | ☆ 층                          |
| 🞽 Clint's Closet ★ Bookmarks 👫 Handshake 📕 Comm Noteb