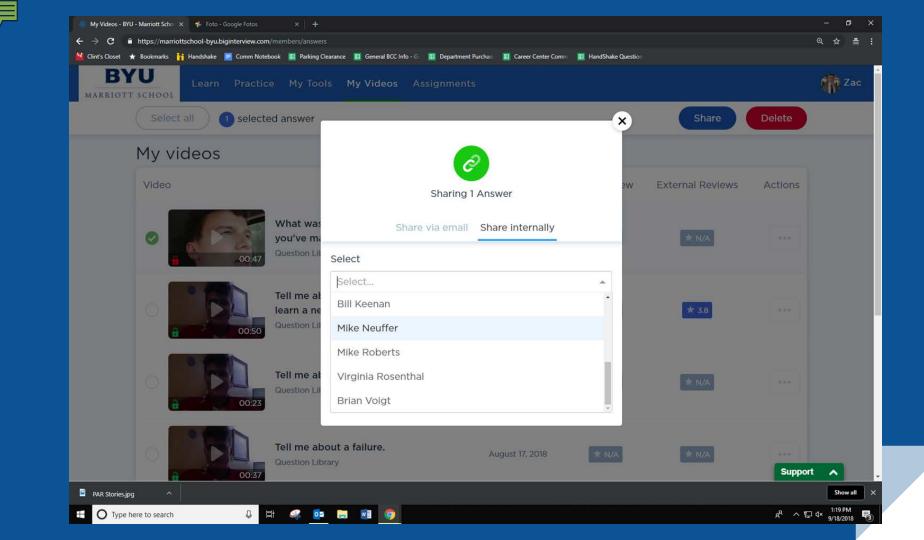

| Marketing<br>Factorsk<br>SUS<br>- Wot M                                   | and 11                                      |                                                                | tany                                   |
| Result<br>0 seconds       | morale 6                           | Finished<br>which the to<br>grave / had<br>stop<br>fit hads | . 2x as<br>fust<br>- Acuracy<br>invessed | • 100                          | · Salled<br>his p.35<br>. leanul his<br>lesson  | · may are d<br>· antroness<br>· best ray<br>ever<br>· over up<br>a trubes | cos 1st<br>jolace                           | · Strong<br>elfige (1)<br>mattle firms<br>. No low<br>partages | no stake                               |

#### From This:

#### Ē

#### To This:















## My Videos:











## Assignments:

| 🔆 BYU - Marriott School of Busine: 🗙 🧱 Knowledge base   Big Interview 🗙   🕂                                               |                                                        |                         | - 0                          |
|---------------------------------------------------------------------------------------------------------------------------|--------------------------------------------------------|-------------------------|------------------------------|
| ← → C                                                                                                                     |                                                        |                         | ☆ 층                          |
| 🞽 Clint's Closet ★ Bookmarks 👫 Handshake 📕 Comm Noteboo