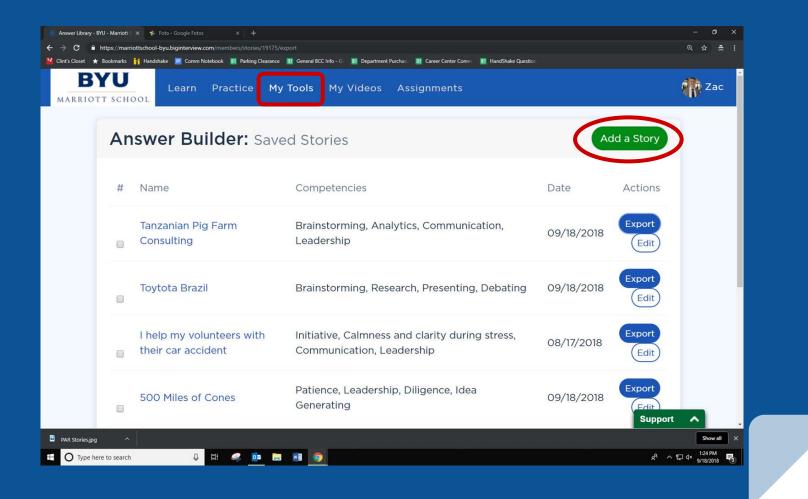

### My Answers/ Answer Builder:

|                           | Shift #2                           |                                                             |                                          | PAR Works                      | heet                                            |                                                                           |                                             |                                                                |                                        |
|---------------------------|------------------------------------|-------------------------------------------------------------|------------------------------------------|--------------------------------|-------------------------------------------------|---------------------------------------------------------------------------|---------------------------------------------|----------------------------------------------------------------|----------------------------------------|
|                           | Pisk Example #1                    | FAR example 82                                              | PAR example: #3                          | Skill K2                       |                                                 | 1                                                                         | kill #5<br>Alt Duarigile #5                 | AR example #2                                                  | PAR example #3                         |
| Problem<br>78 seconds     | car accallet<br>-bane<br>-posale   | toonlo<br>topogress                                         | steering (                               | New/<br>Unikios.Jn<br>Platform | Argto<br>Low his<br>1835                        | Borry, Finds,                                                             | Holden to<br>Tayle to<br>Broeil             | Low watoma                                                     | Idd<br>initikement<br>Starri<br>Manual |
| Action 1<br>12-04 seconds | Consult<br>Res.<br>Hat Constructor | alagatile<br>Alagatile<br>Her<br>(not just<br>naugation)    | identity me<br>dilfient                  | Installinguiter                | Providiaria<br>- Accading<br>- Coast<br>Satting | Vistor                                                                    | Herewich                                    | iostat<br>pezza<br>mantal,<br>employees                        | Guattics                               |
| Action 2<br>12-34 seconds | anite get since                    | (set to<br>Know)<br>Het                                     | unk;<br>Veureu,<br>iteate                | Raten - Story                  | plummer.                                        | fracasting                                                                | Auto for<br>Swedon<br>Krby<br>Leaver Takoto | hide of<br>Maricial<br>- marke<br>- UASS                       | Onegle<br>Par                          |
| Action 3                  | book into<br>Qurbulance            | Help Hoon<br>See a lithon                                   | Share J<br>USR                           | Tring                          | Conservated                                     | Marketing<br>Factorsk<br>SUS<br>- Wot M                                   | and 11                                      |                                                                | tany                                   |
| Result<br>0 seconds       | morale 6                           | Finished<br>which the to<br>grave / had<br>stop<br>fit hads | . 2x as<br>fust<br>- Acuracy<br>invessed | • 100                          | · Salled<br>his p.35<br>. leanul his<br>lesson  | · may are d<br>· antroness<br>· best ray<br>ever<br>· over up<br>a trubes | cos 1st<br>jolace                           | · Strong<br>elfige (1)<br>mattle firms<br>. No low<br>partages | no stake                               |