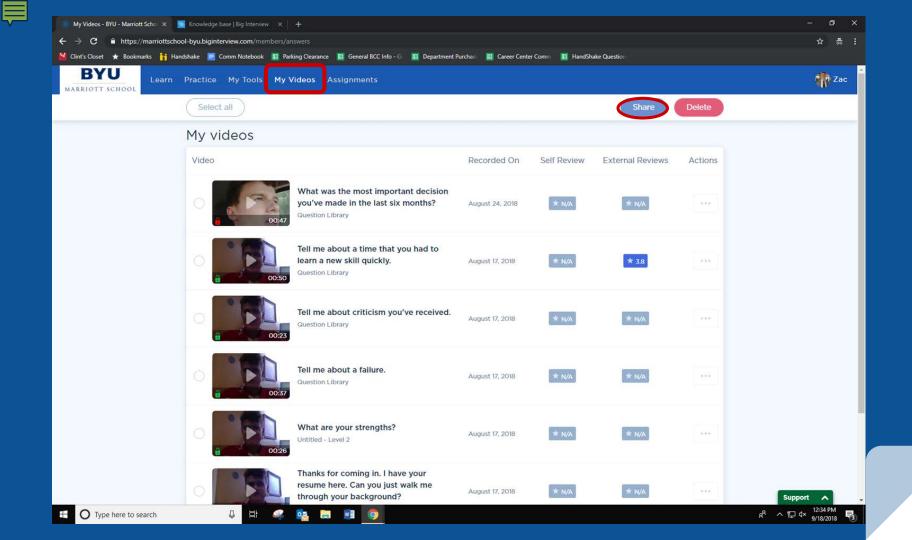

| Marketing<br>Factorsk<br>SUS<br>- Wot M                                   | and 11                                      |                                                                | tany                                   |
| Result<br>0 seconds       | morale 6                           | Finished<br>which the to<br>grave / had<br>stop<br>fit hads | . 2x as<br>fust<br>- Acuracy<br>invessed | • 100                          | · Salled<br>his p.35<br>. leanul his<br>lesson  | · may are d<br>· antroness<br>· best ray<br>ever<br>· over up<br>a trubes | cos 1st<br>jolace                           | · Strong<br>elfige (1)<br>mattle firms<br>. No low<br>partages | no stake                               |

#### From This:

#### Ē

#### To This:















## My Videos:











## Assignments:

| 🔆 BYU - Marriott School of Busine: 🗙 🧱 Knowledge base   Big Interview 🗙   🕂                                               |                                                        |                         | - 0                          |
|---------------------------------------------------------------------------------------------------------------------------|--------------------------------------------------------|-------------------------|------------------------------|
| ← → C                                                                                                                     |                                                        |                         | ☆ 층                          |
| 🞽 Clint's Closet ★ Bookmarks 👫 Handshake 📕 Comm Not