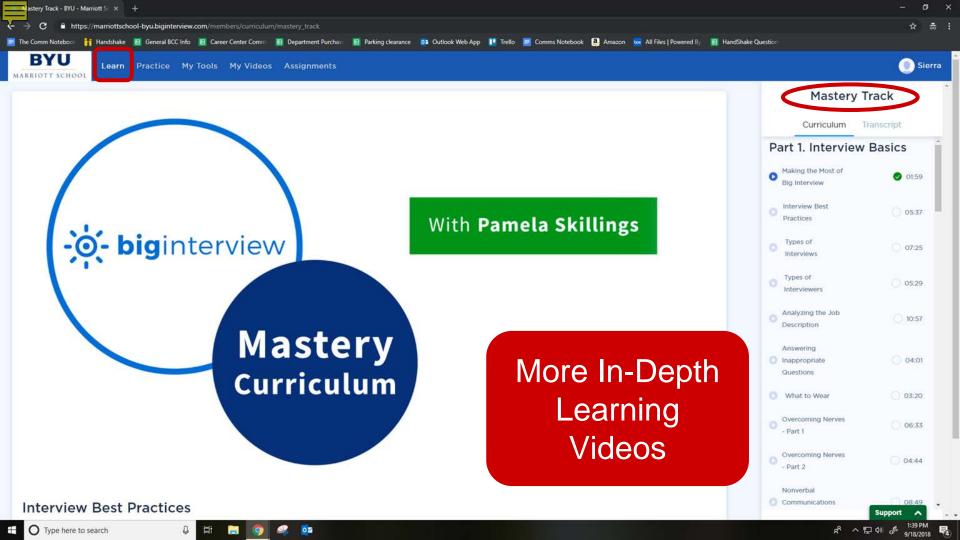

# What is - of big interview

- Challenging, virtual mock interviews for all experience levels and dozens of industries
- A database of thousands of interview questions with tips on how to answer them
- The ability to rate and share your interview answers for feedback





• A comprehensive video training curriculum covering all aspects of landing a job



• A step-by-step interview Answer Builder for crafting answers to behavioral questions









# To login, go to: https://marriottschool-byu.biginterview.com and click "Register"



#### Use the Organization Code







#### To get back to it:

### Save the link to reading tab OR Create a bookmark





#### Learn:









#### Practice:















### My Answers/ Answer Builder:



|                           | Shift #2                           |                                                             |                                          | PAR Works                      | heet                                            |                                                                           |                                             |                                                                |                                        |
|---------------------------|------------------------------------|-------------------------------------------------------------|------------------------------------------|--------------------------------|--------------------------------------------