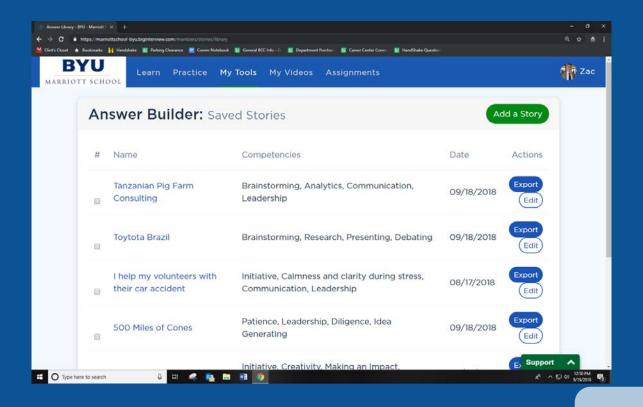

### My Answers/ Answer Builder:

|                           | Shift #2                           |                                                             |                                          | PAR Works                      | heet                                            |                                                                           |                                             |                                                                |                                        |
|---------------------------|------------------------------------|-------------------------------------------------------------|------------------------------------------|--------------------------------|-------------------------------------------------|---------------------------------------------------------------------------|---------------------------------------------|----------------------------------------------------------------|----------------------------------------|
|                           | Pisk Example #1                    | FAR example 82                                              | PAR example: #3                          | Skill K2                       |                                                 | 1                                                                         | kill #5<br>Alt Duarigile #5                 | AR example #2                                                  | PAR example #3                         |
| Problem<br>78 seconds     | car accallet<br>-bane<br>-posale   | toonlo<br>topogress                                         | steering (                               | New/<br>Unikios.Jn<br>Platform | Argto<br>Low his<br>1835                        | Borry, Finds,                                                             | Holden to<br>Tayle to<br>Broeil             | Low watoma                                                     | Idd<br>initikement<br>Starri<br>Manual |
| Action 1<br>12-04 seconds | Consult<br>Res.<br>Hat Constructor | alagatile<br>Alagatile<br>Her<br>(not just<br>naugation)    | identity me<br>dilfient                  | Installinguiter                | Providiaria<br>- Accading<br>- Coast<br>Satting | Vistor                                                                    | Herewich                                    | iostat<br>pezza<br>mantal,<br>employees                        | Guattics                               |
| Action 2<br>12-34 seconds | anite get since                    | (set to<br>Know)<br>Het                                     | unk;<br>Veureu,<br>iteate                | Raten - Story                  | plummer.                                        | fracasting                                                                | Auto for<br>Swedon<br>Krby<br>Leaver Takoto | hide of<br>Maricial<br>- marke<br>- UASS                       | Onegle<br>Par                          |
| Action 3                  | book into<br>Qurbulance            | Help Hoon<br>See a lithon                                   | Share J<br>USR                           | Tring                          | Conservated                                     | Marketing<br>Factorsk<br>SUS<br>- Wot M                                   | and 11                                      |                                                                | tany                                   |
| Result<br>0 seconds       | morale 6                           | Finished<br>which the to<br>grave / had<br>stop<br>fit hads | . 2x as<br>fust<br>- Acuracy<br>invessed | • 100                          | · Salled<br>his p.35<br>. leanul his<br>lesson  | · may are d<br>· antroness<br>· best ray<br>ever<br>· over up<br>a trubes | cos 1st<br>jolace                           | · Strong<br>elfige (1)<br>mattle firms<br>. No low<br>partages | no stake                               |