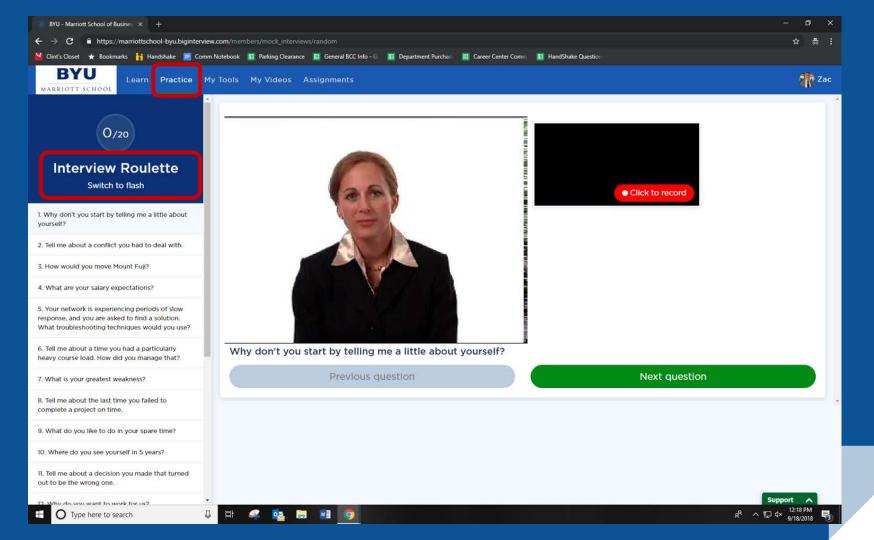

# What is - of big interview

- Challenging, virtual mock interviews for all experience levels and dozens of industries
- A database of thousands of interview questions with tips on how to answer them
- The ability to rate and share your interview answers for feedback





• A comprehensive video training curriculum covering all aspects of landing a job



• A step-by-step interview Answer Builder for crafting answers to behavioral questions









# To login, go to: https://marriottschool-byu.biginterview.com and click "Register"



#### Use the Organization Code







#### To get back to it:

### Save the link to reading tab OR Create a bookmark





#### Learn:









#### Practice:















### My Answers/ Answer Builder:



|                           | Shift #2                           |                                                             |                                          | PAR Works                      | heet                                            |                                                                           |                                             |                                                                |                                        |
|---------------------------|------------------------------------|-------------------------------------------------------------|------------------------------------------|--------------------------------|-------------------------------------------------|----------------------