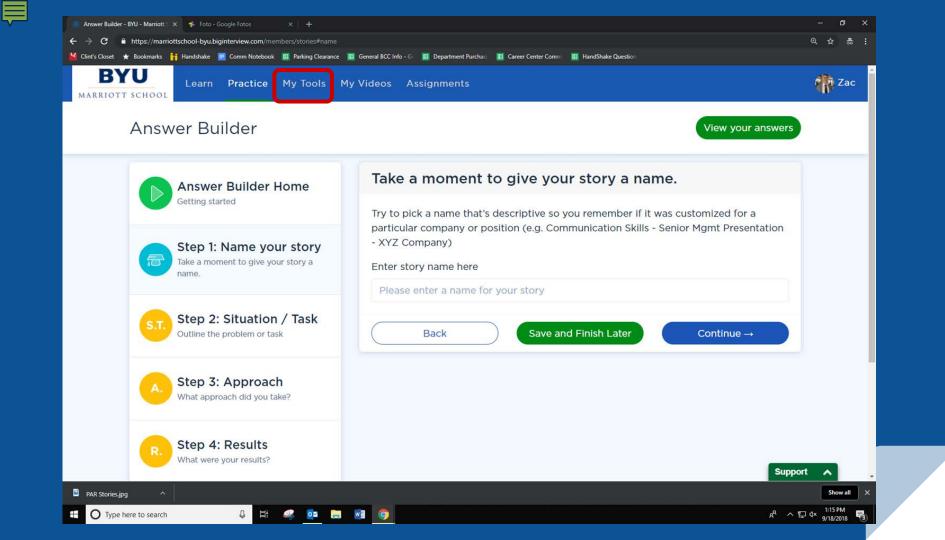

### My Answers/ Answer Builder:

|                           | Shift #2                           |                                                             |                                          | PAR Works                      | heet                                            |                                                                           |                                             |                                                                |                                        |
|---------------------------|------------------------------------|-------------------------------------------------------------|------------------------------------------|--------------------------------|-------------------------------------------------|---------------------------------------------------------------------------|---------------------------------------------|----------------------------------------------------------------|----------------------------------------|
|                           | Pisk Example #1                    | FAR example 82                                              | PAR example: #3                          | Skill K2                       |                                                 | 1                                                                         | kill #5<br>Alt Duarigile #5                 | AR example #2                                                  | PAR example #3                         |
| Problem<br>78 seconds     | car accallet<br>-bane<br>-posale   | toonlo<br>topogress                                         | steering (                               | New/<br>Unikios.Jn<br>Platform | Argto<br>Low his<br>1835                        | Borry, Finds,                                                             | Holden to<br>Tayle to<br>Broeil             | Low watoma                                                     | Idd<br>initikement<br>Starri<br>Manual |
| Action 1<br>12-04 seconds | Consult<br>Res.<br>Hat Constructor | alagatile<br>Alagatile<br>Her<br>(not just<br>naugation)    | identity me<br>dilfient                  | Installinguiter                | Providiaria<br>- Accading<br>- Coast<br>Satting | Vistor                                                                    | Herewich                                    | iostat<br>pezza<br>mantal,<br>employees                        | Guattics                               |
| Action 2<br>12-34 seconds | anite get since                    | (set to<br>Know)<br>Het                                     | unk;<br>Veureu,<br>iteate                | Raten - Story                  | plummer.                                        | fracasting                                                                | Auto for<br>Swedon<br>Krby<br>Leaver Takoto | hide of<br>Maricial<br>- marke<br>- UASS                       | Onegle<br>Par                          |
| Action 3                  | book into<br>Qurbulance            | Help Hoon<br>See a lithon                                   | Share J<br>USR                           | Tring                          | Conservated                                     | Marketing<br>Factorsk<br>SUS<br>- Wot M                                   | and 11                                      |                                                                | tany                                   |
| Result<br>0 seconds       | morale 6                           | Finished<br>which the to<br>grave / had<br>stop<br>fit hads | . 2x as<br>fust<br>- Acuracy<br>invessed | • 100                          | · Salled<br>his p.35<br>. leanul his<br>lesson  | · may are d<br>· antroness<br>· best ray<br>ever<br>· over up<br>a trubes | cos 1st<br>jolace                           | · Strong<br>elfige (1)<br>mattle firms<br>. No low<br>partages | no stake                               |