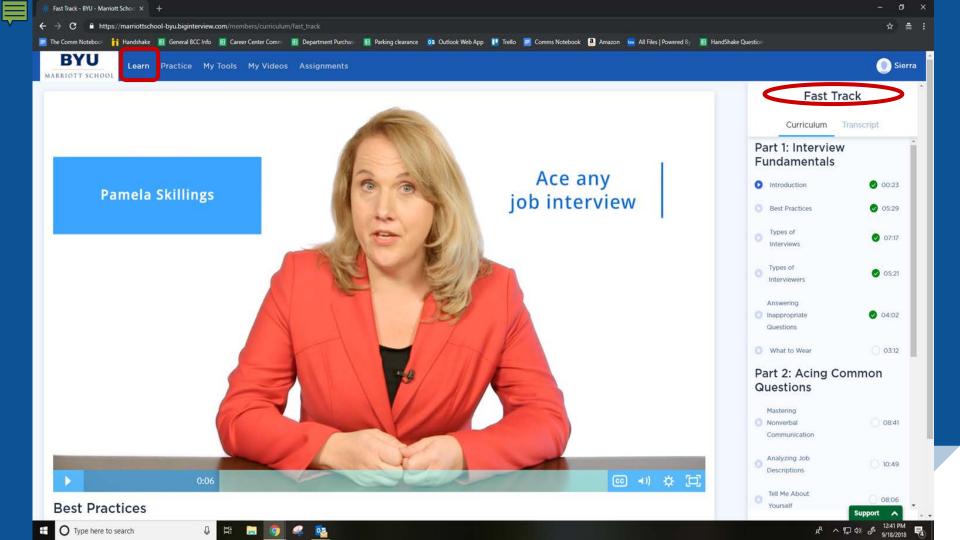

# What is - of big interview

- Challenging, virtual mock interviews for all experience levels and dozens of industries
- A database of thousands of interview questions with tips on how to answer them
- The ability to rate and share your interview answers for feedback





• A comprehensive video training curriculum covering all aspects of landing a job



• A step-by-step interview Answer Builder for crafting answers to behavioral questions









# To login, go to: https://marriottschool-byu.biginterview.com and click "Register"



#### Use the Organization Code







#### To get back to it:

### Save the link to reading tab OR Create a bookmark





#### Learn:









#### Practice:















### My Answers/ Answer Builder:



|                           | Shift #2                           |                                                             |                                          | PAR Works                      | heet                                            |                                                                           |                                             |                                                                |                                        |
|---------------------------|------------------------------------|-------------------------------------------------------------|------------------------------------------|--------------------------------|------------------------------------------