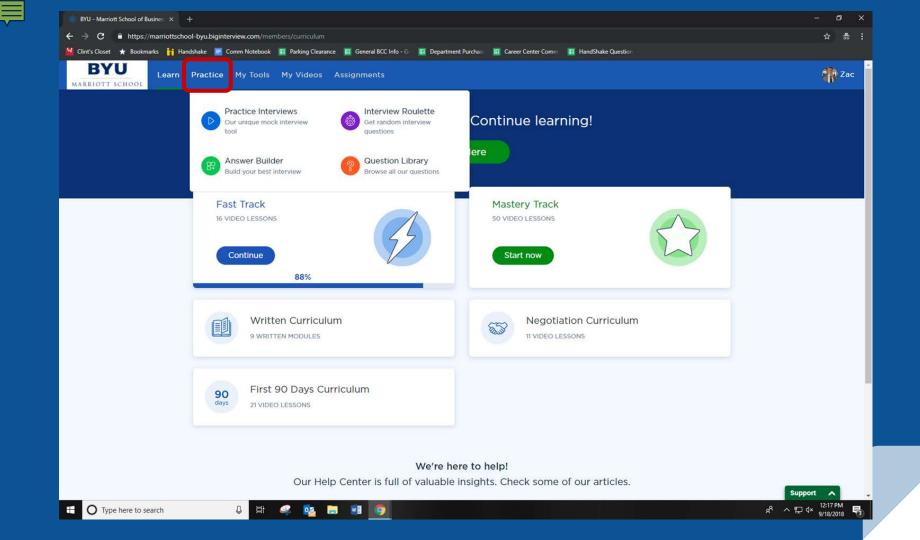

# What is - of big interview

- Challenging, virtual mock interviews for all experience levels and dozens of industries
- A database of thousands of interview questions with tips on how to answer them
- The ability to rate and share your interview answers for feedback





• A comprehensive video training curriculum covering all aspects of landing a job



• A step-by-step interview Answer Builder for crafting answers to behavioral questions









# To login, go to: https://marriottschool-byu.biginterview.com and click "Register"



#### Use the Organization Code







#### To get back to it:

### Save the link to reading tab OR Create a bookmark





#### Learn:









#### Practice:















### My Answers/ Answer Builder:



|                           | Shift #2                           |                                                             |                                          | PAR Works                      | heet                                            |                                                                           |                                             |                                                                |                                        |
|---------------------------|------------------------------------|-------------------------------------------------------------|------------------------------------------|--------------------------------|-------------------------------------------------|--------------