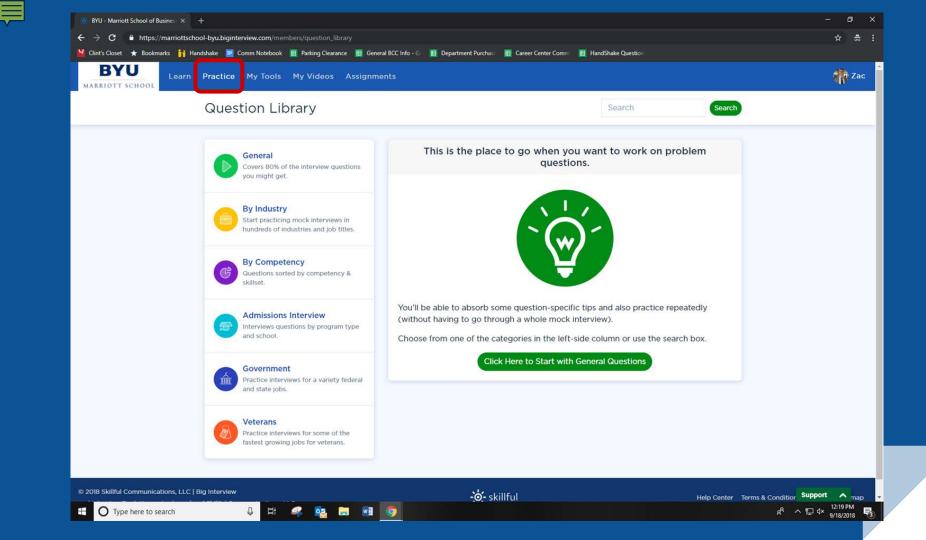

# What is - of big interview

- Challenging, virtual mock interviews for all experience levels and dozens of industries
- A database of thousands of interview questions with tips on how to answer them
- The ability to rate and share your interview answers for feedback





• A comprehensive video training curriculum covering all aspects of landing a job



• A step-by-step interview Answer Builder for crafting answers to behavioral questions









# To login, go to: https://marriottschool-byu.biginterview.com and click "Register"



#### Use the Organization Code







#### To get back to it:

### Save the link to reading tab OR Create a bookmark





#### Learn:









#### Practice:















### My Answers/ Answer Builder:



|                           | Shift #2                           |                                                             |                                          | PAR Works                      | heet                                            |                                                                           |                                             |                                                                |                                        |
|---------------------------|------------------------------------|-------------------------------------------------------------|------------------------------------------|--------------------------------|-------------------------------------------------|------------------------