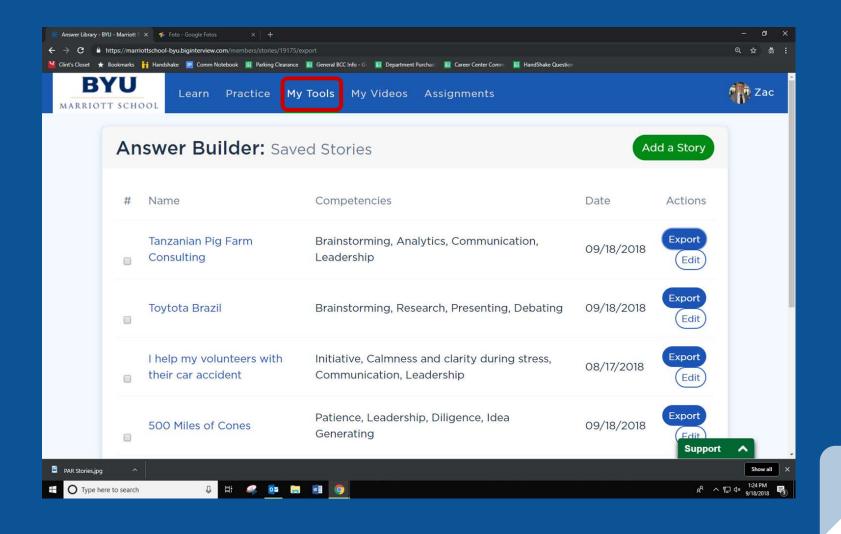

### My Answers/ Answer Builder:

|                           | Shift #2                           |                                                             |                                          | PAR Works                      | heet                                            |                                                                           |                                             |                                                                |                                        |
|---------------------------|------------------------------------|-------------------------------------------------------------|------------------------------------------|--------------------------------|-------------------------------------------------|---------------------------------------------------------------------------|---------------------------------------------|----------------------------------------------------------------|----------------------------------------|
|                           | Pisk Example #1                    | FAR example 82                                              | PAR example: #3                          | Skill K2                       |                                                 | 1                                                                         | kill #5<br>Alt Duarigile #5                 | AR example #2                                                  | PAR example #3                         |
| Problem<br>78 seconds     | car accallet<br>-bane<br>-posale   | toonlo<br>topogress                                         | steering (                               | New/<br>Unikios.Jn<br>Platform | Argto<br>Low his<br>1835                        | Borry, Finds,                                                             | Holden to<br>Tayle to<br>Broeil             | Low watoma                                                     | Idd<br>initikement<br>Starri<br>Manual |
| Action 1<br>12-04 seconds | Consult<br>Res.<br>Hat Constructor | alagatile<br>Alagatile<br>Her<br>(not just<br>naugation)    | identity me<br>dilfient                  | Installinguiter                | Providiaria<br>- Accading<br>- Coast<br>Satting | Vistor                                                                    | Herewich                                    | iostat<br>pezza<br>mantal,<br>employees                        | Guattics                               |
| Action 2<br>12-34 seconds | anite get since                    | (set to<br>Know)<br>Het                                     | unk;<br>Veureu,<br>iteate                | Raten - Story                  | plummer.                                        | fracasting                                                                | Auto for<br>Swedon<br>Krby<br>Leaver Takoto | hide of<br>Maricial<br>- marke<br>- UASS                       | Onegle<br>Par                          |
| Action 3                  | book into<br>Qurbulance            | Help Hoon<br>See a lithon                                   | Share J<br>USR                           | Tring                          | Conservated                                     | Marketing<br>Factorsk<br>SUS<br>- Wot M                                   | and 11                                      |                                                                | tany                                   |
| Result<br>0 seconds       | morale 6                           | Finished<br>which the to<br>grave / had<br>stop<br>fit hads | . 2x as<br>fust<br>- Acuracy<br>invessed | • 100                          | · Salled<br>his p.35<br>. leanul his<br>lesson  | · may are d<br>· antroness<br>· best ray<br>ever<br>· over up<br>a trubes | cos 1st<br>jolace                           | · Strong<br>elfige (1)<br>mattle firms<br>. No low<br>partages | no stake                               |