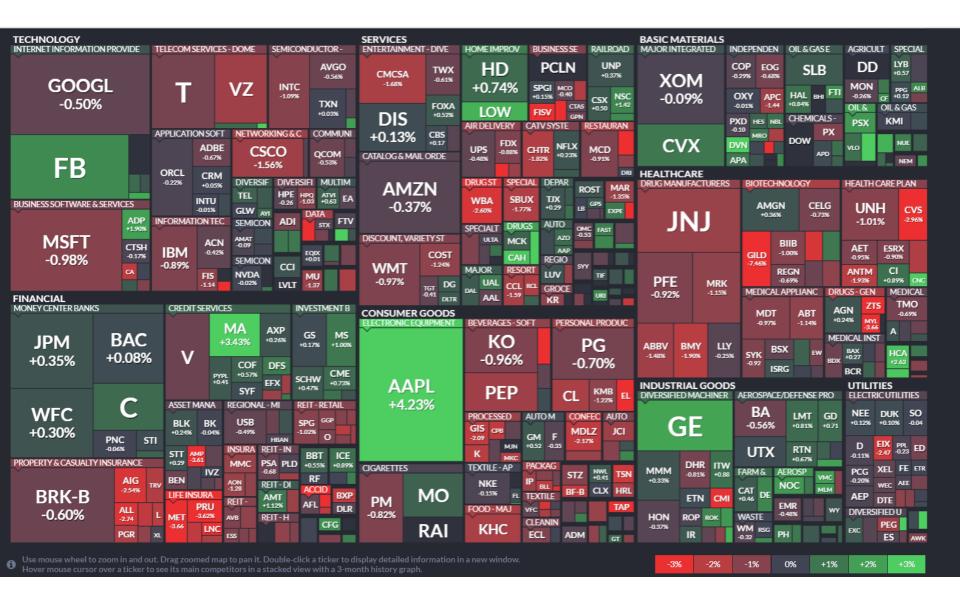

23.77        | 114.62         | -2.05%      | 24,73           |
|              | GD           |                 | mics Corporation | 1                  | Industrial ( |                    | Aerospace/Defense       |                          |                |          | USA       | 61.93B              | 19.41        | 198.58         | 0.65%       | 857,188         |
|              | HEI<br>HEI-A | HEICO Corpor    |                  |                    | Industrial ( |                    | Aerospace/Defense       |                          |                |          | USA       | 8.44B               | 47.76        | 88.10<br>72.50 | 1.18%       | 85,763          |

#### Thousands of companies across hundreds of industries

### FinViz.com – "Maps" – S&P 500 arranged by industry and size





# Alumni

List – Approach #2

- Identify Firms where you have Alumni
- Great tactic for targeting:
  - Specific <u>Geography</u> Preference
  - <u>Uncertain on career</u> you want to pursue
- Copy any employer that looks interesting
- Tools:
  - <u>IS Career Explorer Skills tab</u>
  - LinkedIn (1<sup>st</sup> Choice)
  - Alumni Directory

Example Next Page.....

### Example – Alumni - LinkedIn

Suppose you are interested in *the San Francisco Bay Area and FINANCE Alum:* 

in

Q Search

Enter to L

Visit w

Home

About Insights Life Jobs Alumni

Sort:

- LinkedIn/
- Search Bar:
  - **Brigham Young University**
- Click on "Alumni" LHS

|                          | n Young University<br>15,579+ alumni · 242,935 followers              | ✓ Following •••