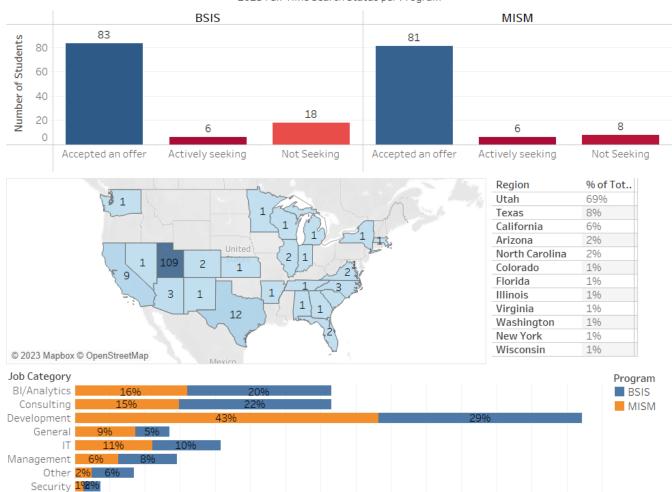

27%  | 26%  | 22%                       | 31%  | 14%  | 26%  | 27%  | 28%  | 23%  |
| Married         | 28%                       | 37%  | 28%  | 26%                       | 26%  | 47%  | 42%  | 44%  | 50%  | 43%  |
| Bilingual       | 75%                       | 67%  | 69%  | 31%                       | 66%  | 16%  | 63%  | 50%  | 62%  | 47%  |
| International   | 7%                        | 8%   | 9%   | 21%                       | 10%  | 14%  | 9%   | 8%   | 20%  | 6%   |

| 2023                        | BSIS     | MISM     |
|-----------------------------|----------|----------|
| Placement %                 | 93%      | 93%      |
| Avg Salary                  | \$73,130 | \$93,865 |
| Internship Led to Full-Time | 43%      | 53%      |

#### 2023 Full-Time Search Status per Program





### 2023 INFORMATION SYSTEMS

Full-Time Placement

MARRIOTT SCHOOL

|                        | Full-T | ime  | Total |  |
|------------------------|--------|------|-------|--|
| Organization Name      | BSIS   | MISM | Total |  |
| 3M                     | 1      |      | 1     |  |
| AARC-360               | 1      |      | 1     |  |
| Ace Data Centers, Inc. | 1      |      | 1     |  |
| Adobe                  |        | 2    | 2     |  |
| Amazon Web Servic      | 1      | 4    | 5     |  |
| Anglepoint, Inc        | 2      | 1    | 3     |  |
| Anonyome Labs, Inc.    | 1      |      | 1     |  |
| Apple Inc.             | 1      | 2    | 3     |  |
| Awardco                | 1      |      | 1     |  |
| Bain & Company         | 1      | 1    | 2     |  |
| BambooHR               |